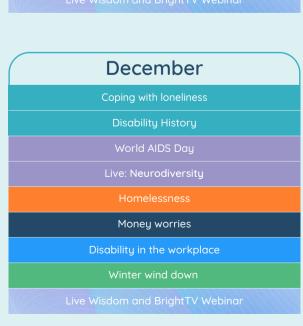

|   | November                                   |  |
|---|--------------------------------------------|--|
| Ε | Benefits of self-care during winter months |  |
|   | Trans Awareness Week                       |  |
|   | Movember                                   |  |
|   | Live: Mental Health Awareness              |  |
|   | Party wall agreements                      |  |
|   | Disability in the workplace                |  |
|   | Low mood or depression (SAD)               |  |
|   | Calm before the storm                      |  |
|   | Live Wisdom and BrightTV Webinar           |  |
|   |                                            |  |